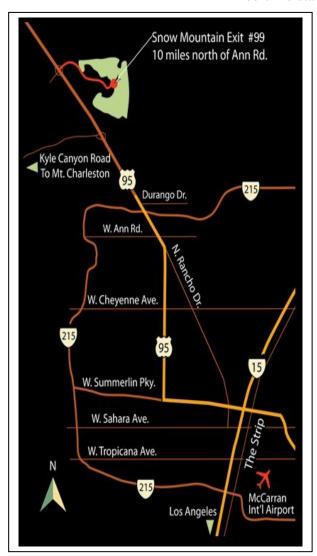

# MAP TO NAWA GOLF OUTING JULY 15, 2014

Tee-time start at 11:00 a.m.

### From Las Vegas Strip (22 miles):

Take I-15 North past Charleston Rd exit. Take Exit #42A / Reno onto the US-95 North. Continue on US-95 past Summerlin Pkwy, Durango, and Fort Apache exits. Take Exit #99 Snow Mountain (5 minutes past Fort Apache) and turn right. Continue on Snow Mountain Rd / Nu-Wav Kaiv Blvd, leading directly into the resort.

#### From Downtown/Fremont St (18 miles):

Start on Fremont going south towards Casino Center Blvd. Turn left on N Casino Center Blvd. Turn right on Ogden Ave. Turn Left on N 4th St. Take ramp onto I-515 North. Becoming US-95 North, Continue on US-95 past Summerlin Pkwy, Durango, and Fort Apache exits. Take Exit #99 Snow Mountain (5 minutes past Fort Apache) and turn right. Continue on Snow Mountain Rd / Nu-Wav Kaiv Blvd, leading directly into the resort.

#### From McCarran International Airport (30 miles):

Take ramp onto Paradise Rd toward Rental Car Return/I-215/I-15/Las Vegas/Henderson. Take Las Vegas exit onto I-215 West toward Las Vegas/Los Angeles/Salt Lake City. Take Exit #12A/LasVegas onto I-15 North. Continue on I-15 past Charleston Rd exit. Take Exit #42A / Reno onto the US-95 North. Continue on US-95 past Summerlin Pkwy, Durango, and Fort Apache exits. Take Exit #99 Snow Mountain (5 minutes past Fort Apache) and turn right. Continue on Snow Mountain Rd / Nu-Wav Kaiv Blvd, leading directly into the resort.

### From Summerlin (18 miles):

Take Charleston Rd West towards the I-215 / CR-215. Bear right and take ramp onto I-215 / CR-215 North. Continue on CR-215 North becoming Bruce Woodbury Belt/CR-215 East. Take Exit #37 Durango Dr and turn left. Continue on Durango Dr past Elkhorn Rd. Bear left and take ramp onto US-95 North. Take Exit #99 Snow Mountain and turn right. Continue on Snow Mountain Rd / Nu-Wav Kaiv Blvd, leading directly into the resort.